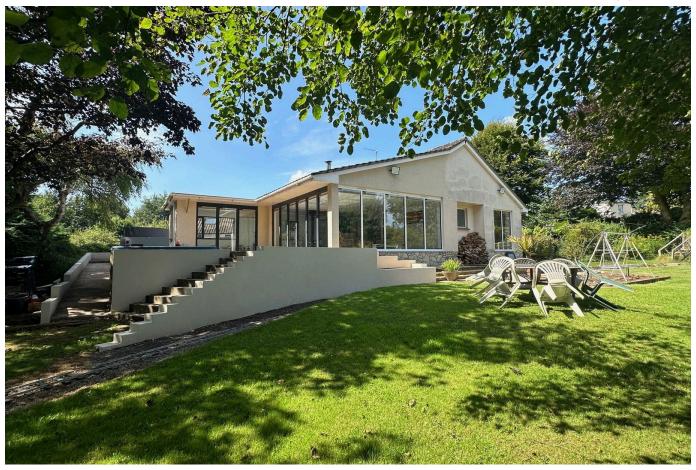

### **Bristol Road, Chew Stoke**

SUPERB OPPORTUNITY - to purchase an extended detached bungalow set in glorious private grounds of around 1.5 acres. The property comes with lots of potential and even a possibility of a building plot (subject to planning permission) tucked away from the main house.

#### **Key Features**

- Detached three bedroom bungalow
- Off street parking, double garage and tandem garage
- Private location
- Development potential (subject to planning permission)
- · Viewing Advised

- · Set in glorious grounds circa 1.5 acres
- Newly extended large family room with log burner and two sets of bi-fold doors
- · Walking distance to village amenities
- Energy Efficiency Rating D
- Sought After Village