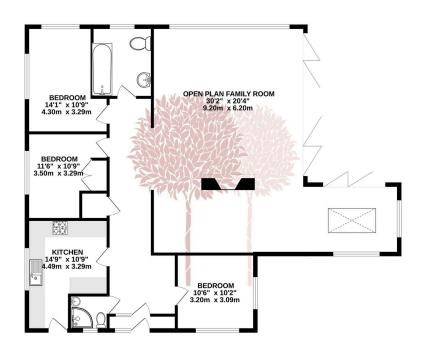

GROUND FLOOR 1524 sq.ft. (141.6 sq.m.) approx.

UTAL PLOOP ARCE: 1,2028 SQL. (1,24.1.0 SQL.)) apply Whist every attempt has been made to ensure the accuracy of the floorplan contained here, measuremen of acces, windows, rooms and any other items are approximate and no responsibility is taken for any ero omission or miss statement. This plan is for lithustative proposes only and should be used as such by any prospective purchaser. The services, systems and appliances shown have not been lested and no guarant as to that openablely or efforcincy can be given.